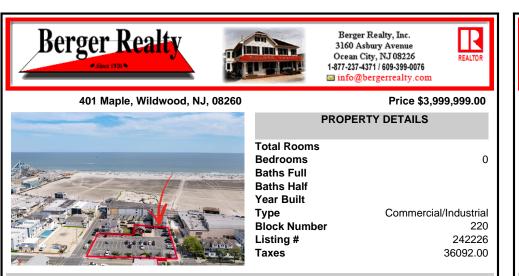

## COMMENTS

Location! Location! Location! Wildwood, NJ has been a yearly vacation destination for hundreds of thousands of people for generations! 401 East Maple Avenue is within steps to the newly finished boardwalk and has a new street end and new beach entrance. Ocean Avenue frontage is approximately 180 feet. Close to the dog park! It is an Opportunity Zone/TE Zone (Wildwood Tour...

## CONTACT

Scan to see Property page.

- Alexandre

Berger Realty Inc 3160 Asbury Avenue, Ocean City Call: 609-602-4884 Email to: gmg@bergerrealty.com https://www.ocnj.com

| Boaroonno    | Ŭ                     |
|--------------|-----------------------|
| Baths Full   |                       |
| Baths Half   |                       |
| Year Built   |                       |
| Туре         | Commercial/Industrial |
| Block Number | 220                   |
| Listing #    | 242226                |
| Taxes        | 36092.00              |
|              |                       |
|              |                       |