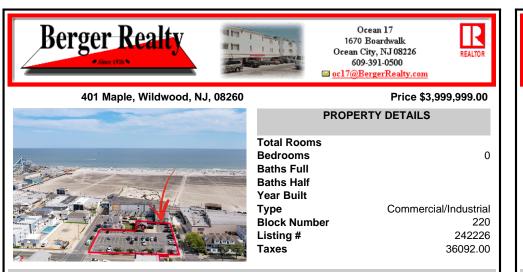

## COMMENTS

Location! Location! Location! Wildwood, NJ has been a yearly vacation destination for hundreds of thousands of people for generations! 401 East Maple Avenue is within steps to the newly finished boardwalk and has a new street end and new beach entrance. Ocean Avenue frontage is approximately 180 feet. Close to the dog park! It is an Opportunity Zone/TE Zone (Wildwood Tour...

| PROPERTY FEATURES |          |       |       |  |  |
|-------------------|----------|-------|-------|--|--|
| Heating           | Cooling  | Water | Sewer |  |  |
| Electric          | Electric | City  | City  |  |  |