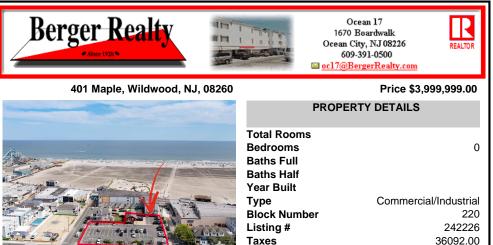

## COMMENTS

Location! Location! Wildwood, NJ has been a yearly vacation destination for hundreds of thousands of people for generations! 401 East Maple Avenue is within steps to the newly finished boardwalk and has a new street end and new beach entrance. Ocean Avenue frontage is approximately 180 feet. Close to the dog park! It is an Opportunity Zone/TE Zone (Wildwood Tour...

| PROPERTY FEATURES |          |       |       |  |  |
|-------------------|----------|-------|-------|--|--|
| Heating           | Cooling  | Water | Sewer |  |  |
| Electric          | Electric | City  | City  |  |  |