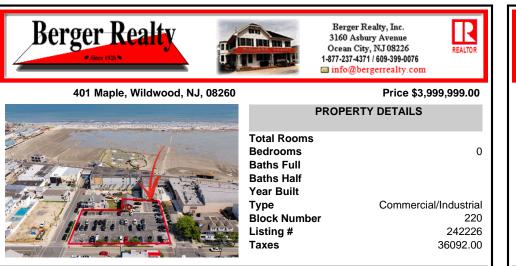

## COMMENTS

Location! Location! Location! Wildwood, NJ has been a yearly vacation destination for hundreds of thousands of people for generations! 401 East Maple Avenue is within steps to the newly finished boardwalk and has a new street end and new beach entrance. Ocean Avenue frontage is approximately 180 feet. Close to the dog park! It is an Opportunity Zone/TE Zone (Wildwood Tour...