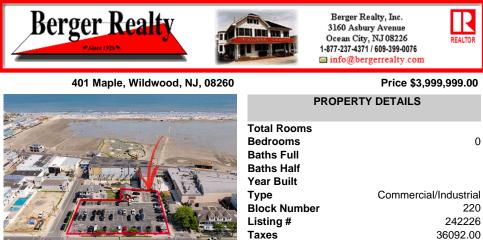

## COMMENTS

Location! Location! Location! Wildwood, NJ has been a yearly vacation destination for hundreds of thousands of people for generations! 401 East Maple Avenue is within steps to the newly finished boardwalk and has a new street end and new beach entrance. Ocean Avenue frontage is approximately 180 feet. Close to the dog park! It is an Opportunity Zone/TE Zone (Wildwood Tour...