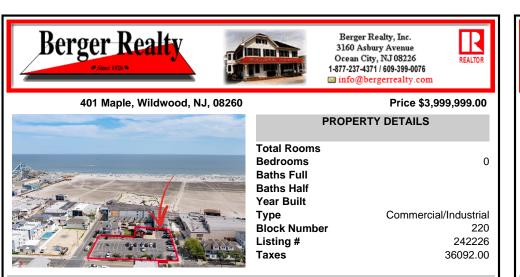

## COMMENTS

Location! Location! Wildwood, NJ has been a yearly vacation destination for hundreds of thousands of people for generations! 401 East Maple Avenue is within steps to the newly finished boardwalk and has a new street end and new beach entrance. Ocean Avenue frontage is approximately 180 feet. Close to the dog park! It is an Opportunity Zone/TE Zone (Wildwood Tour...

## CONTACT

Scan to see Property page.

Ask for Domenic Ballerini Berger Realty Inc 3160 Asbury Avenue, Ocean City Call: 856-524-8122 Email to: dvb@bergerrealty.com

| PROPERTY DETAILS                                                                                                |                                                         |
|-----------------------------------------------------------------------------------------------------------------|---------------------------------------------------------|
| Total Rooms<br>Bedrooms<br>Baths Full<br>Baths Half<br>Year Built<br>Type<br>Block Number<br>Listing #<br>Taxes | 0<br>Commercial/Industrial<br>220<br>242226<br>36092.00 |
|                                                                                                                 |                                                         |