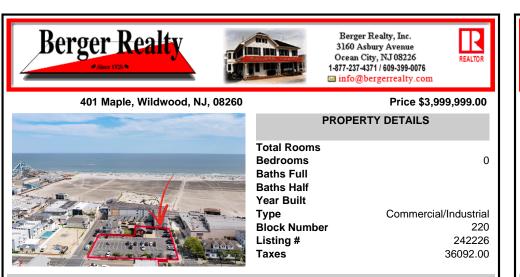

## COMMENTS

Location! Location! Location! Wildwood, NJ has been a yearly vacation destination for hundreds of thousands of people for generations! 401 East Maple Avenue is within steps to the newly finished boardwalk and has a new street end and new beach entrance. Ocean Avenue frontage is approximately 180 feet. Close to the dog park! It is an Opportunity Zone/TE Zone (Wildwood Tour...

## COMMENTS

Location! Location! Wildwood, NJ has been a yearly vacation destination for hundreds of thousands of people for generations! 401 East Maple Avenue is within steps to the newly finished boardwalk and has a new street end and new beach entrance. Ocean Avenue frontage is approximately 180 feet. Close to the dog park! It is an Opportunity Zone/TE Zone (Wildwood Tour...