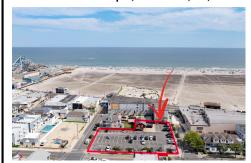

## **COMMENTS**

Location! Location! Location! Wildwood, NJ has been a yearly vacation destination for hundreds of thousands of people for generations! 401 East Maple Avenue is within steps to the newly finished boardwalk and has a new street end and new beach entrance. Ocean Avenue frontage is approximately 180 feet. Close to the dog park! It is an Opportunity Zone/TE Zone (Wildwood Tour...