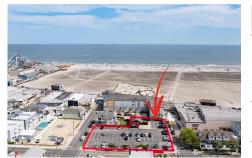

## **COMMENTS**

Location! Location! Location! Wildwood, NJ has been a yearly vacation destination for hundreds of thousands of people for generations! 401 East Maple Avenue is within steps to the newly finished boardwalk and has a new street end and new beach entrance. Ocean Avenue frontage is approximately 180 feet. Close to the dog park! It is an Opportunity Zone/TE Zone (Wildwood Tour...