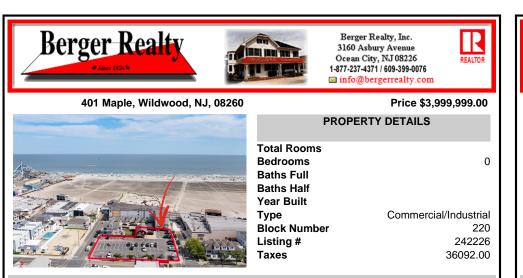

## COMMENTS

Location! Location! Location! Wildwood, NJ has been a yearly vacation destination for hundreds of thousands of people for generations! 401 East Maple Avenue is within steps to the newly finished boardwalk and has a new street end and new beach entrance. Ocean Avenue frontage is approximately 180 feet. Close to the dog park! It is an Opportunity Zone/TE Zone (Wildwood Tour...

Listing #

Taxes

**Block Number** 

Type

Location! Location! Location! Wildwood, NJ has been a yearly vacation destination for hundreds of thousands of people for generations! 401 East Maple Avenue is within steps to the newly finished boardwalk and has a new street end and new beach entrance. Ocean Avenue frontage is approximately 180 feet. Close to the dog park! It is an Opportunity Zone/TE Zone (Wildwood Tour...