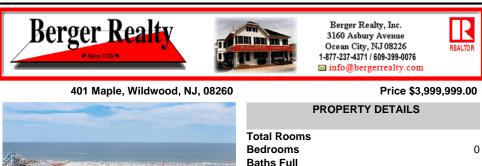

## COMMENTS

Location! Location! Location! Wildwood, NJ has been a yearly vacation destination for hundreds of thousands of people for generations! 401 East Maple Avenue is within steps to the newly finished boardwalk and has a new street end and new beach entrance. Ocean Avenue frontage is approximately 180 feet. Close to the dog park! It is an Opportunity Zone/TE Zone (Wildwood Tour...

Listing #

Taxes

**Block Number** 

Type

Location! Location! Location! Wildwood, NJ has been a yearly vacation destination for hundreds of thousands of people for generations! 401 East Maple Avenue is within steps to the newly finished boardwalk and has a new street end and new beach entrance. Ocean Avenue frontage is approximately 180 feet. Close to the dog park! It is an Opportunity Zone/TE Zone (Wildwood Tour...