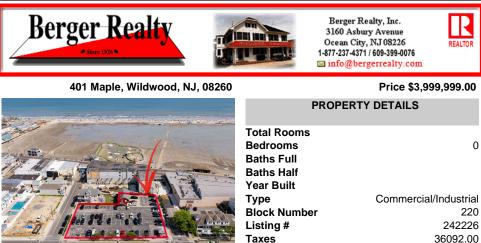

## COMMENTS

Location! Location! Location! Wildwood, NJ has been a yearly vacation destination for hundreds of thousands of people for generations! 401 East Maple Avenue is within steps to the newly finished boardwalk and has a new street end and new beach entrance. Ocean Avenue frontage is approximately 180 feet. Close to the dog park! It is an Opportunity Zone/TE Zone (Wildwood Tour...

## COMMENTS

Location! Location! Wildwood, NJ has been a yearly vacation destination for hundreds of thousands of people for generations! 401 East Maple Avenue is within steps to the newly finished boardwalk and has a new street end and new beach entrance. Ocean Avenue frontage is approximately 180 feet. Close to the dog park! It is an Opportunity Zone/TE Zone (Wildwood Tour...