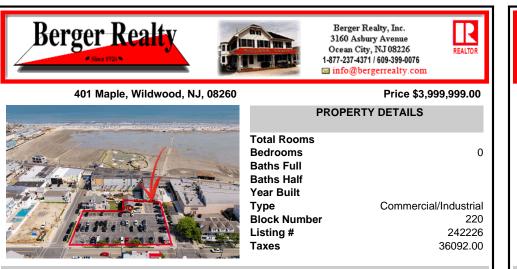

## COMMENTS

Location! Location! Location! Wildwood, NJ has been a yearly vacation destination for hundreds of thousands of people for generations! 401 East Maple Avenue is within steps to the newly finished boardwalk and has a new street end and new beach entrance. Ocean Avenue frontage is approximately 180 feet. Close to the dog park! It is an Opportunity Zone/TE Zone (Wildwood Tour...

## COMMENTS

Location! Location! Wildwood, NJ has been a yearly vacation destination for hundreds of thousands of people for generations! 401 East Maple Avenue is within steps to the newly finished boardwalk and has a new street end and new beach entrance. Ocean Avenue frontage is approximately 180 feet. Close to the dog park! It is an Opportunity Zone/TE Zone (Wildwood Tour...