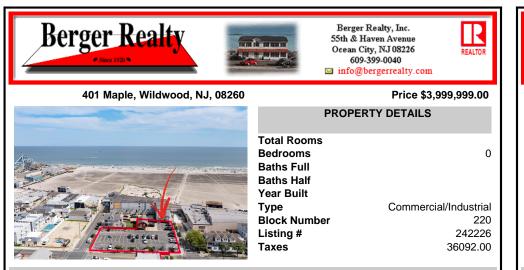

## COMMENTS

Location! Location! Location! Wildwood, NJ has been a yearly vacation destination for hundreds of thousands of people for generations! 401 East Maple Avenue is within steps to the newly finished boardwalk and has a new street end and new beach entrance. Ocean Avenue frontage is approximately 180 feet. Close to the dog park! It is an Opportunity Zone/TE Zone (Wildwood Tour...