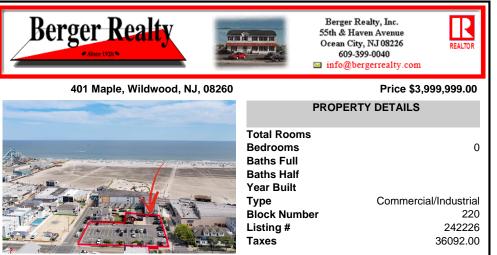

## COMMENTS

Location! Location! Wildwood, NJ has been a yearly vacation destination for hundreds of thousands of people for generations! 401 East Maple Avenue is within steps to the newly finished boardwalk and has a new street end and new beach entrance. Ocean Avenue frontage is approximately 180 feet. Close to the dog park! It is an Opportunity Zone/TE Zone (Wildwood Tour...