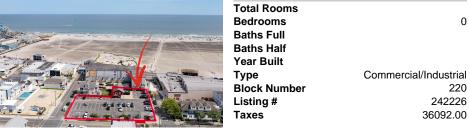

## COMMENTS

Location! Location! Location! Wildwood, NJ has been a yearly vacation destination for hundreds of thousands of people for generations! 401 East Maple Avenue is within steps to the newly finished boardwalk and has a new street end and new beach entrance. Ocean Avenue frontage is approximately 180 feet. Close to the dog park! It is an Opportunity Zone/TE Zone (Wildwood Tour...

## COMMENTS

Location! Location! Wildwood, NJ has been a yearly vacation destination for hundreds of thousands of people for generations! 401 East Maple Avenue is within steps to the newly finished boardwalk and has a new street end and new beach entrance. Ocean Avenue frontage is approximately 180 feet. Close to the dog park! It is an Opportunity Zone/TE Zone (Wildwood Tour...