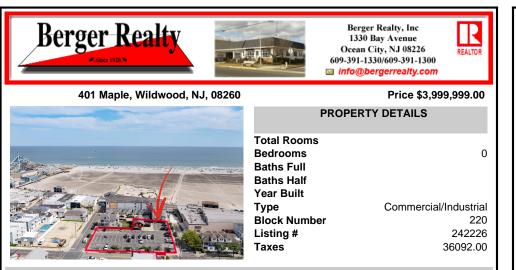

## COMMENTS

Location! Location! Location! Wildwood, NJ has been a yearly vacation destination for hundreds of thousands of people for generations! 401 East Maple Avenue is within steps to the newly finished boardwalk and has a new street end and new beach entrance. Ocean Avenue frontage is approximately 180 feet. Close to the dog park! It is an Opportunity Zone/TE Zone (Wildwood Tour...

## COMMENTS

Location! Location! Wildwood, NJ has been a yearly vacation destination for hundreds of thousands of people for generations! 401 East Maple Avenue is within steps to the newly finished boardwalk and has a new street end and new beach entrance. Ocean Avenue frontage is approximately 180 feet. Close to the dog park! It is an Opportunity Zone/TE Zone (Wildwood Tour...