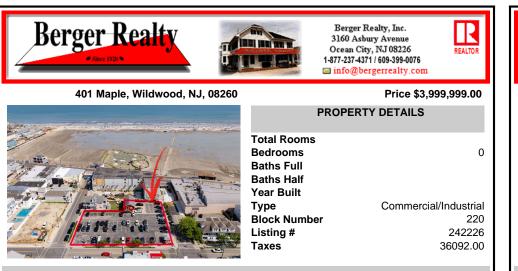

## COMMENTS

Location! Location! Location! Wildwood, NJ has been a yearly vacation destination for hundreds of thousands of people for generations! 401 East Maple Avenue is within steps to the newly finished boardwalk and has a new street end and new beach entrance. Ocean Avenue frontage is approximately 180 feet. Close to the dog park! It is an Opportunity Zone/TE Zone (Wildwood Tour...

## COMMENTS

Location! Location! Wildwood, NJ has been a yearly vacation destination for hundreds of thousands of people for generations! 401 East Maple Avenue is within steps to the newly finished boardwalk and has a new street end and new beach entrance. Ocean Avenue frontage is approximately 180 feet. Close to the dog park! It is an Opportunity Zone/TE Zone (Wildwood Tour...