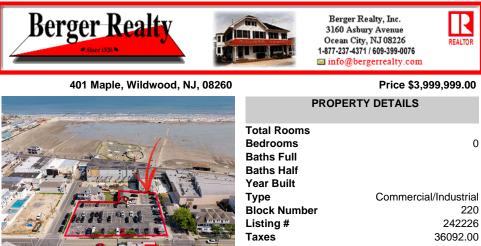

## COMMENTS

Location! Location! Location! Wildwood, NJ has been a yearly vacation destination for hundreds of thousands of people for generations! 401 East Maple Avenue is within steps to the newly finished boardwalk and has a new street end and new beach entrance. Ocean Avenue frontage is approximately 180 feet. Close to the dog park! It is an Opportunity Zone/TE Zone (Wildwood Tour...

## COMMENTS

Location! Location! Wildwood, NJ has been a yearly vacation destination for hundreds of thousands of people for generations! 401 East Maple Avenue is within steps to the newly finished boardwalk and has a new street end and new beach entrance. Ocean Avenue frontage is approximately 180 feet. Close to the dog park! It is an Opportunity Zone/TE Zone (Wildwood Tour...