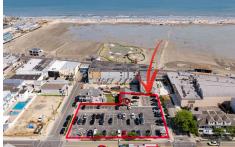

# **COMMENTS**

Taxes

Location! Location! Location! Wildwood, NJ has been a yearly vacation destination for hundreds of thousands of people for generations! 401 East Maple Avenue is within steps to the newly finished boardwalk and has a new street end and new beach entrance. Ocean Avenue frontage is approximately 180 feet. Close to the dog park! It is an Opportunity Zone/TE Zone (Wildwood Tour...

# **COMMENTS**

Location! Location! Location! Wildwood, NJ has been a yearly vacation destination for hundreds of thousands of people for generations! 401 East Maple Avenue is within steps to the newly finished boardwalk and has a new street end and new beach entrance. Ocean Avenue frontage is approximately 180 feet. Close to the dog park! It is an Opportunity Zone/TE Zone (Wildwood Tour...