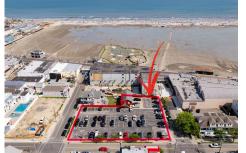

# **COMMENTS**

Taxes

Location! Location! Location! Wildwood, NJ has been a yearly vacation destination for hundreds of thousands of people for generations! 401 East Maple Avenue is within steps to the newly finished boardwalk and has a new street end and new beach entrance. Ocean Avenue frontage is approximately 180 feet. Close to the dog park! It is an Opportunity Zone/TE Zone (Wildwood Tour...

# **COMMENTS**

Location! Location! Location! Wildwood, NJ has been a yearly vacation destination for hundreds of thousands of people for generations! 401 East Maple Avenue is within steps to the newly finished boardwalk and has a new street end and new beach entrance. Ocean Avenue frontage is approximately 180 feet. Close to the dog park! It is an Opportunity Zone/TE Zone (Wildwood Tour...