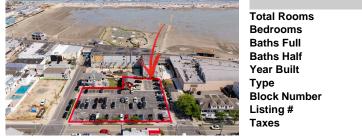

## COMMENTS

Location! Location! Location! Wildwood, NJ has been a yearly vacation destination for hundreds of thousands of people for generations! 401 East Maple Avenue is within steps to the newly finished boardwalk and has a new street end and new beach entrance. Ocean Avenue frontage is approximately 180 feet. Close to the dog park! It is an Opportunity Zone/TE Zone (Wildwood Tour...

## COMMENTS

Location! Location! Wildwood, NJ has been a yearly vacation destination for hundreds of thousands of people for generations! 401 East Maple Avenue is within steps to the newly finished boardwalk and has a new street end and new beach entrance. Ocean Avenue frontage is approximately 180 feet. Close to the dog park! It is an Opportunity Zone/TE Zone (Wildwood Tour...