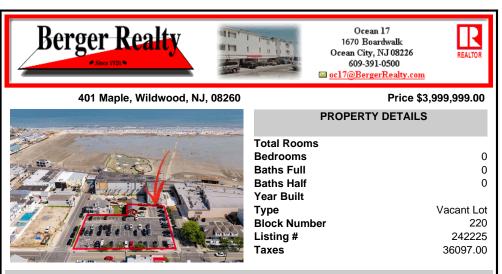

## COMMENTS

Location! Location! Location! Wildwood, NJ has been a yearly vacation destination for hundreds of thousands of people for generations! 401 East Maple Avenue is within steps to the newly finished boardwalk and has a new street end and new beach entrance. Ocean Avenue frontage is approximately 180 feet. Close to the dog park! It is an Opportunity Zone/TE Zone (Wildwood Tour...

## COMMENTS

Location! Location! Wildwood, NJ has been a yearly vacation destination for hundreds of thousands of people for generations! 401 East Maple Avenue is within steps to the newly finished boardwalk and has a new street end and new beach entrance. Ocean Avenue frontage is approximately 180 feet. Close to the dog park! It is an Opportunity Zone/TE Zone (Wildwood Tour...

### CONTACT

Scan to see Property page.

0

0

0

220

242225

36097.00

Vacant Lot

Email to: tde@bergerrealty.com