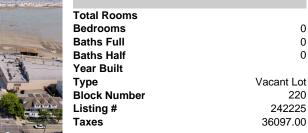

## Price \$3,999,999.00

0

0

0

220

242225

36097.00

Vacant Lot

|                                 | PROPERTY DETAILS |
|---------------------------------|------------------|
| the first and the second second | Total Rooms      |
|                                 | Bedrooms         |
|                                 | Baths Full       |
|                                 | Baths Half       |
|                                 | Year Built       |
|                                 | Туре             |
|                                 | Block Number     |
|                                 | Listing #        |
|                                 | Taxes            |