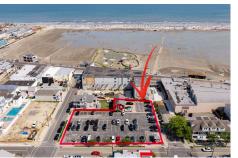

# **COMMENTS**

Location! Location! Location! Wildwood, NJ has been a yearly vacation destination for hundreds of thousands of people for generations! 401 East Maple Avenue is within steps to the newly finished boardwalk and has a new street end and new beach entrance. Ocean Avenue frontage is approximately 180 feet. Close to the dog park! It is an Opportunity Zone/TE Zone (Wildwood Tour...

Price \$3,999,999.00

401 Maple, Wildwood, NJ, 08260

PROPERTY DETAILS

**Total Rooms Bedrooms Baths Full Baths Half** Year Built

Type Vacant Lot **Block Number** 220 Listing # 242225 **Taxes** 36097.00