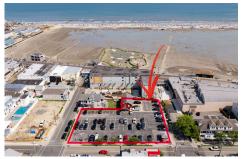

# **COMMENTS**

Location! Location! Location! Wildwood, NJ has been a yearly vacation destination for hundreds of thousands of people for generations! 401 East Maple Avenue is within steps to the newly finished boardwalk and has a new street end and new beach entrance. Ocean Avenue frontage is approximately 180 feet. Close to the dog park! It is an Opportunity Zone/TE Zone (Wildwood Tour...

Price \$3,999,999.00

401 Maple, Wildwood, NJ, 08260

PROPERTY DETAILS

**Total Rooms Bedrooms Baths Full Baths Half** Year Built

Type Vacant Lot **Block Number** 220 Listing # 242225 **Taxes** 36097.00