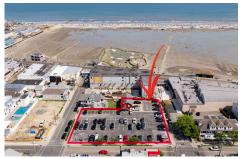

output

Description:

material complex co

Price \$3,999,999.00

401 Maple, Wildwood, NJ, 08260

PROPERTY DETAILS

**Total Rooms Bedrooms Baths Full Baths Half** Year Built

Type Vacant Lot **Block Number** 220 Listing # 242225 **Taxes** 36097.00

# **COMMENTS**

Location! Location! Location! Wildwood, NJ has been a yearly vacation destination for hundreds of thousands of people for generations! 401 East Maple Avenue is within steps to the newly finished boardwalk and has a new street end and new beach entrance. Ocean Avenue frontage is approximately 180 feet. Close to the dog park! It is an Opportunity Zone/TE Zone (Wildwood Tour...