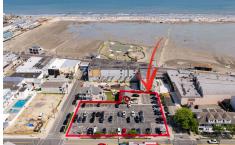

Berger Realty, Inc. 3160 Ashury Avenue Ocean City, NJ 08226 1-877-237-4371 / 609-399-0076 info@bergerrealty.com

36097.00

401 Maple, Wildwood, NJ, 08260

Price \$3,999,999.00

### PROPERTY DETAILS **Total Rooms Bedrooms Baths Full** 0 Baths Half Year Built Type Vacant Lot **Block Number** 220 Listing # 242225

# **COMMENTS**

Taxes

Location! Location! Location! Wildwood, NJ has been a yearly vacation destination for hundreds of thousands of people for generations! 401 East Maple Avenue is within steps to the newly finished boardwalk and has a new street end and new beach entrance. Ocean Avenue frontage is approximately 180 feet. Close to the dog park! It is an Opportunity Zone/TE Zone (Wildwood Tour...