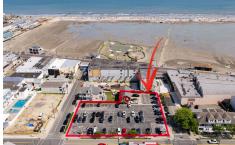

# **COMMENTS**

Taxes

Location! Location! Location! Wildwood, NJ has been a yearly vacation destination for hundreds of thousands of people for generations! 401 East Maple Avenue is within steps to the newly finished boardwalk and has a new street end and new beach entrance. Ocean Avenue frontage is approximately 180 feet. Close to the dog park! It is an Opportunity Zone/TE Zone (Wildwood Tour...

# **COMMENTS**

Location! Location! Location! Wildwood, NJ has been a yearly vacation destination for hundreds of thousands of people for generations! 401 East Maple Avenue is within steps to the newly finished boardwalk and has a new street end and new beach entrance. Ocean Avenue frontage is approximately 180 feet. Close to the dog park! It is an Opportunity Zone/TE Zone (Wildwood Tour...