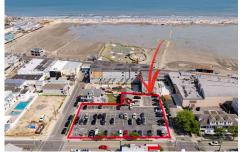

# **COMMENTS**

Taxes

Location! Location! Location! Wildwood, NJ has been a yearly vacation destination for hundreds of thousands of people for generations! 401 East Maple Avenue is within steps to the newly finished boardwalk and has a new street end and new beach entrance. Ocean Avenue frontage is approximately 180 feet. Close to the dog park! It is an Opportunity Zone/TE Zone (Wildwood Tour...

# **COMMENTS**

Location! Location! Location! Wildwood, NJ has been a yearly vacation destination for hundreds of thousands of people for generations! 401 East Maple Avenue is within steps to the newly finished boardwalk and has a new street end and new beach entrance. Ocean Avenue frontage is approximately 180 feet. Close to the dog park! It is an Opportunity Zone/TE Zone (Wildwood Tour...