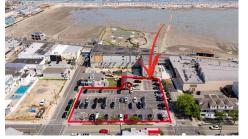

# COMMENTS

Location! Location! Wildwood, NJ has been a yearly vacation destination for hundreds of thousands of people for generations! 401 East Maple Avenue is within steps to the newly finished boardwalk and has a new street end and new beach entrance. Ocean Avenue frontage is approximately 180 feet. Close to the dog park! It is an Opportunity Zone/TE Zone (Wildwood Tour...

## COMMENTS

Location! Location! Wildwood, NJ has been a yearly vacation destination for hundreds of thousands of people for generations! 401 East Maple Avenue is within steps to the newly finished boardwalk and has a new street end and new beach entrance. Ocean Avenue frontage is approximately 180 feet. Close to the dog park! It is an Opportunity Zone/TE Zone (Wildwood Tour...