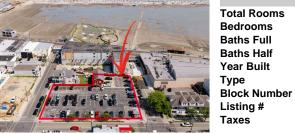

# COMMENTS

Location! Location! Location! Wildwood, NJ has been a yearly vacation destination for hundreds of thousands of people for generations! 401 East Maple Avenue is within steps to the newly finished boardwalk and has a new street end and new beach entrance. Ocean Avenue frontage is approximately 180 feet. Close to the dog park! It is an Opportunity Zone/TE Zone (Wildwood Tour...