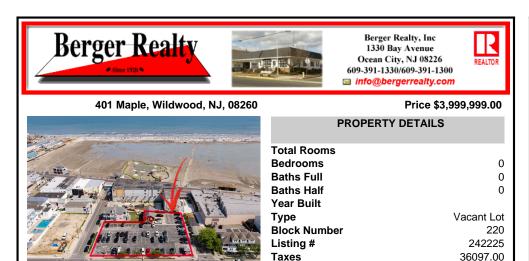

### Price \$3,999,999.00

0

0

0

220

242225

36097.00

Vacant Lot

| PROPERTY DETAILS                                                                          |
|-------------------------------------------------------------------------------------------|
| Total Rooms<br>Bedrooms<br>Baths Full<br>Baths Half<br>Year Built<br>Type<br>Block Number |
| Listing #<br>Taxes                                                                        |

# COMMENTS

Location! Location! Location! Wildwood, NJ has been a yearly vacation destination for hundreds of thousands of people for generations! 401 East Maple Avenue is within steps to the newly finished boardwalk and has a new street end and new beach entrance. Ocean Avenue frontage is approximately 180 feet. Close to the dog park! It is an Opportunity Zone/TE Zone (Wildwood Tour...

## COMMENTS

Location! Location! Location! Wildwood, NJ has been a yearly vacation destination for hundreds of thousands of people for generations! 401 East Maple Avenue is within steps to the newly finished boardwalk and has a new street end and new beach entrance. Ocean Avenue frontage is approximately 180 feet. Close to the dog park! It is an Opportunity Zone/TE Zone (Wildwood Tour...