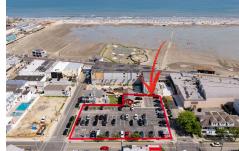

## **COMMENTS**

Taxes

Location! Location! Location! Wildwood, NJ has been a yearly vacation destination for hundreds of thousands of people for generations! 401 East Maple Avenue is within steps to the newly finished boardwalk and has a new street end and new beach entrance. Ocean Avenue frontage is approximately 180 feet. Close to the dog park! It is an Opportunity Zone/TE Zone (Wildwood Tour...

## **COMMENTS**

Location! Location! Location! Wildwood, NJ has been a yearly vacation destination for hundreds of thousands of people for generations! 401 East Maple Avenue is within steps to the newly finished boardwalk and has a new street end and new beach entrance. Ocean Avenue frontage is approximately 180 feet. Close to the dog park! It is an Opportunity Zone/TE Zone (Wildwood Tour...