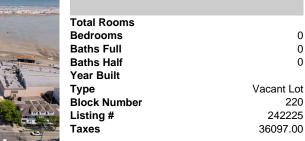

#### Price \$3,999,999.00

0

0

0

220

242225

36097.00

Vacant Lot

| PROPERTY DETAILS                                                                                                |
|-----------------------------------------------------------------------------------------------------------------|
| Total Rooms<br>Bedrooms<br>Baths Full<br>Baths Half<br>Year Built<br>Type<br>Block Number<br>Listing #<br>Taxes |