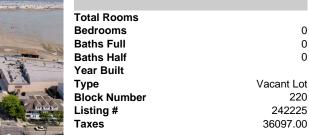

#### Price \$3,999,999.00

0

0

0

220

242225

36097.00

Vacant Lot

| PROPERTY DETAILS                                                                                                |
|-----------------------------------------------------------------------------------------------------------------|
| Total Rooms<br>Bedrooms<br>Baths Full<br>Baths Half<br>Year Built<br>Type<br>Block Number<br>Listing #<br>Taxes |