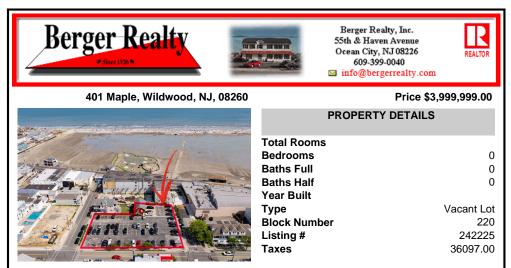

# COMMENTS

Location! Location! Location! Wildwood, NJ has been a yearly vacation destination for hundreds of thousands of people for generations! 401 East Maple Avenue is within steps to the newly finished boardwalk and has a new street end and new beach entrance. Ocean Avenue frontage is approximately 180 feet. Close to the dog park! It is an Opportunity Zone/TE Zone (Wildwood Tour...

## COMMENTS

Location! Location! Location! Wildwood, NJ has been a yearly vacation destination for hundreds of thousands of people for generations! 401 East Maple Avenue is within steps to the newly finished boardwalk and has a new street end and new beach entrance. Ocean Avenue frontage is approximately 180 feet. Close to the dog park! It is an Opportunity Zone/TE Zone (Wildwood Tour...