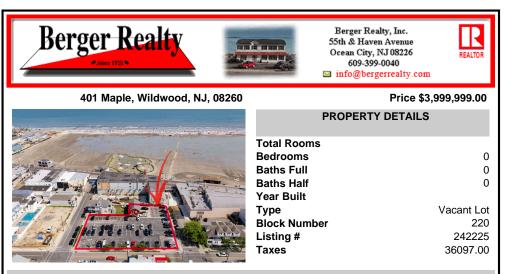

# COMMENTS

Location! Location! Location! Wildwood, NJ has been a yearly vacation destination for hundreds of thousands of people for generations! 401 East Maple Avenue is within steps to the newly finished boardwalk and has a new street end and new beach entrance. Ocean Avenue frontage is approximately 180 feet. Close to the dog park! It is an Opportunity Zone/TE Zone (Wildwood Tour...

## COMMENTS

Location! Location! Location! Wildwood, NJ has been a yearly vacation destination for hundreds of thousands of people for generations! 401 East Maple Avenue is within steps to the newly finished boardwalk and has a new street end and new beach entrance. Ocean Avenue frontage is approximately 180 feet. Close to the dog park! It is an Opportunity Zone/TE Zone (Wildwood Tour...