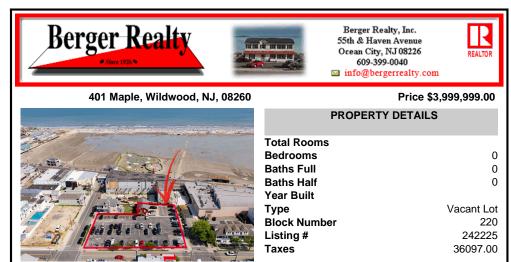

## COMMENTS

Location! Location! Wildwood, NJ has been a yearly vacation destination for hundreds of thousands of people for generations! 401 East Maple Avenue is within steps to the newly finished boardwalk and has a new street end and new beach entrance. Ocean Avenue frontage is approximately 180 feet. Close to the dog park! It is an Opportunity Zone/TE Zone (Wildwood Tour...