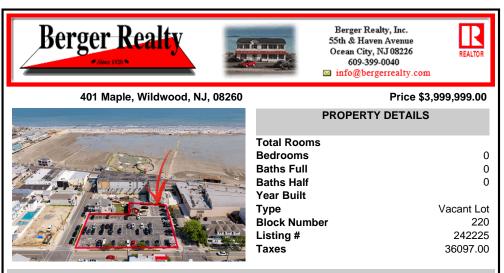

# COMMENTS

Location! Location! Location! Wildwood, NJ has been a yearly vacation destination for hundreds of thousands of people for generations! 401 East Maple Avenue is within steps to the newly finished boardwalk and has a new street end and new beach entrance. Ocean Avenue frontage is approximately 180 feet. Close to the dog park! It is an Opportunity Zone/TE Zone (Wildwood Tour...