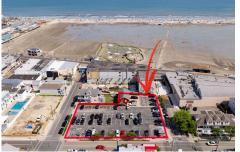

# **COMMENTS**

Listing #

Taxes

Location! Location! Location! Wildwood, NJ has been a yearly vacation destination for hundreds of thousands of people for generations! 401 East Maple Avenue is within steps to the newly finished boardwalk and has a new street end and new beach entrance. Ocean Avenue frontage is approximately 180 feet. Close to the dog park! It is an Opportunity Zone/TE Zone (Wildwood Tour...

# **COMMENTS**

Location! Location! Location! Wildwood, NJ has been a yearly vacation destination for hundreds of thousands of people for generations! 401 East Maple Avenue is within steps to the newly finished boardwalk and has a new street end and new beach entrance. Ocean Avenue frontage is approximately 180 feet. Close to the dog park! It is an Opportunity Zone/TE Zone (Wildwood Tour...