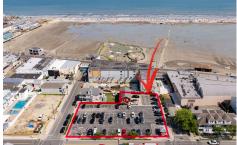

# **COMMENTS**

Listing #

Taxes

Location! Location! Location! Wildwood, NJ has been a yearly vacation destination for hundreds of thousands of people for generations! 401 East Maple Avenue is within steps to the newly finished boardwalk and has a new street end and new beach entrance. Ocean Avenue frontage is approximately 180 feet. Close to the dog park! It is an Opportunity Zone/TE Zone (Wildwood Tour...

# **COMMENTS**

Location! Location! Location! Wildwood, NJ has been a yearly vacation destination for hundreds of thousands of people for generations! 401 East Maple Avenue is within steps to the newly finished boardwalk and has a new street end and new beach entrance. Ocean Avenue frontage is approximately 180 feet. Close to the dog park! It is an Opportunity Zone/TE Zone (Wildwood Tour...