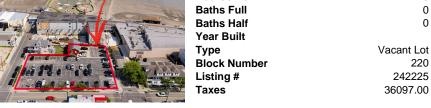

# COMMENTS

Location! Location! Location! Wildwood, NJ has been a yearly vacation destination for hundreds of thousands of people for generations! 401 East Maple Avenue is within steps to the newly finished boardwalk and has a new street end and new beach entrance. Ocean Avenue frontage is approximately 180 feet. Close to the dog park! It is an Opportunity Zone/TE Zone (Wildwood Tour...

## COMMENTS

Location! Location! Location! Wildwood, NJ has been a yearly vacation destination for hundreds of thousands of people for generations! 401 East Maple Avenue is within steps to the newly finished boardwalk and has a new street end and new beach entrance. Ocean Avenue frontage is approximately 180 feet. Close to the dog park! It is an Opportunity Zone/TE Zone (Wildwood Tour...