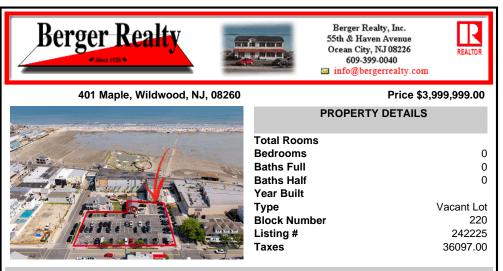

# COMMENTS

Location! Location! Location! Wildwood, NJ has been a yearly vacation destination for hundreds of thousands of people for generations! 401 East Maple Avenue is within steps to the newly finished boardwalk and has a new street end and new beach entrance. Ocean Avenue frontage is approximately 180 feet. Close to the dog park! It is an Opportunity Zone/TE Zone (Wildwood Tour...

## COMMENTS

Location! Location! Location! Wildwood, NJ has been a yearly vacation destination for hundreds of thousands of people for generations! 401 East Maple Avenue is within steps to the newly finished boardwalk and has a new street end and new beach entrance. Ocean Avenue frontage is approximately 180 feet. Close to the dog park! It is an Opportunity Zone/TE Zone (Wildwood Tour...