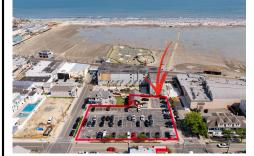

## **COMMENTS**

Location! Location! Location! Wildwood, NJ has been a yearly vacation destination for hundreds of thousands of people for generations! 401 East Maple Avenue is within steps to the newly finished boardwalk and has a new street end and new beach entrance. Ocean Avenue frontage is approximately 180 feet. Close to the dog park! It is an Opportunity Zone/TE Zone (Wildwood Tour...