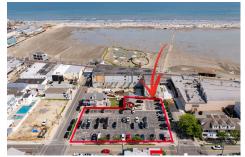

## **COMMENTS**

Location! Location! Location! Wildwood, NJ has been a yearly vacation destination for hundreds of thousands of people for generations! 401 East Maple Avenue is within steps to the newly finished boardwalk and has a new street end and new beach entrance. Ocean Avenue frontage is approximately 180 feet. Close to the dog park! It is an Opportunity Zone/TE Zone (Wildwood Tour...