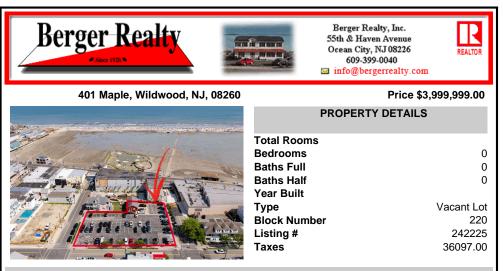

# COMMENTS

Listing #

Taxes

Location! Location! Location! Wildwood, NJ has been a yearly vacation destination for hundreds of thousands of people for generations! 401 East Maple Avenue is within steps to the newly finished boardwalk and has a new street end and new beach entrance. Ocean Avenue frontage is approximately 180 feet. Close to the dog park! It is an Opportunity Zone/TE Zone (Wildwood Tour...