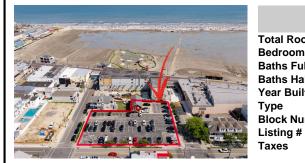

### PROPERTY DETAILS **Total Rooms Bedrooms Baths Full** 0 Baths Half Year Built Type Vacant Lot **Block Number** 220

## **COMMENTS**

Location! Location! Location! Wildwood, NJ has been a yearly vacation destination for hundreds of thousands of people for generations! 401 East Maple Avenue is within steps to the newly finished boardwalk and has a new street end and new beach entrance. Ocean Avenue frontage is approximately 180 feet. Close to the dog park! It is an Opportunity Zone/TE Zone (Wildwood Tour...