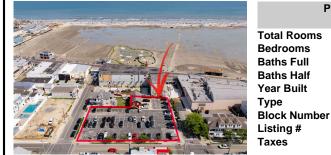

## PROPERTY DETAILS

**Total Rooms Bedrooms Baths Full Baths Half** 

Year Built Type

Listing # 242225 **Taxes** 36097.00

## **COMMENTS**

Location! Location! Location! Wildwood, NJ has been a yearly vacation destination for hundreds of thousands of people for generations! 401 East Maple Avenue is within steps to the newly finished boardwalk and has a new street end and new beach entrance. Ocean Avenue frontage is approximately 180 feet. Close to the dog park! It is an Opportunity Zone/TE Zone (Wildwood Tour...