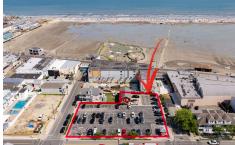

# **COMMENTS**

Location! Location! Location! Wildwood, NJ has been a yearly vacation destination for hundreds of thousands of people for generations! 401 East Maple Avenue is within steps to the newly finished boardwalk and has a new street end and new beach entrance. Ocean Avenue frontage is approximately 180 feet. Close to the dog park! It is an Opportunity Zone/TE Zone (Wildwood Tour...