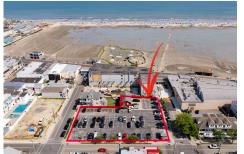

# **COMMENTS**

Location! Location! Location! Wildwood, NJ has been a yearly vacation destination for hundreds of thousands of people for generations! 401 East Maple Avenue is within steps to the newly finished boardwalk and has a new street end and new beach entrance. Ocean Avenue frontage is approximately 180 feet. Close to the dog park! It is an Opportunity Zone/TE Zone (Wildwood Tour...