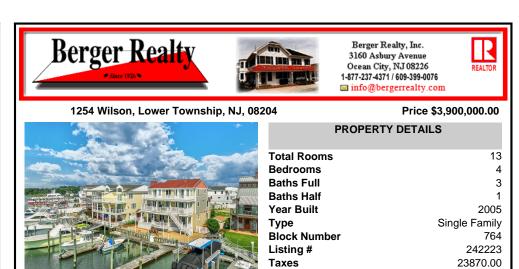

**Berger Realty Inc** 

| 04           | Price \$3,900,000.00 |  |  |
|--------------|----------------------|--|--|
| PROPERTY     | YDETAILS             |  |  |
| Total Rooms  | 13                   |  |  |
| Bedrooms     | 4                    |  |  |
| Baths Full   | 3                    |  |  |
| Baths Half   | 1                    |  |  |
| Year Built   | 2005                 |  |  |
| Туре         | Single Family        |  |  |
| Block Number | 764                  |  |  |
| Listing #    | 242223               |  |  |
| Taxes        | 23870.00             |  |  |