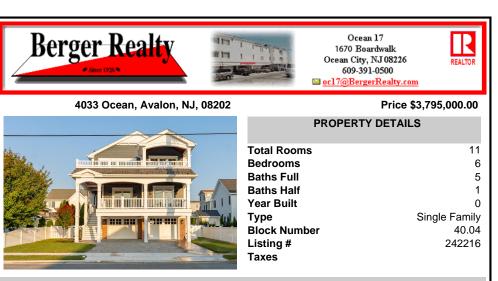

## COMMENTS

Custom built by Tom Welsh Builders. This unique floor plan includes 6 bedrooms and 5.5 baths. First floor has 2 bedrooms with ensuite baths, 2 bedrooms with access to Hall Bath: laundry / utility room and a Family room with wet bar and access to the deck overlooking the in-ground heated swimming pool. The two west facing bedrooms have access to the covered first floor deck...