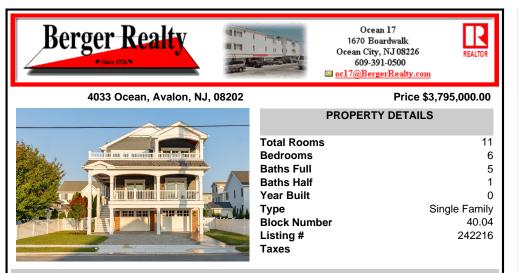

## COMMENTS

Custom built by Tom Welsh Builders. This unique floor plan includes 6 bedrooms and 5.5 baths. First floor has 2 bedrooms with ensuite baths, 2 bedrooms with access to Hall Bath: laundry / utility room and a Family room with wet bar and access to the deck overlooking the in-ground heated swimming pool. The two west facing bedrooms have access to the covered first floor deck...