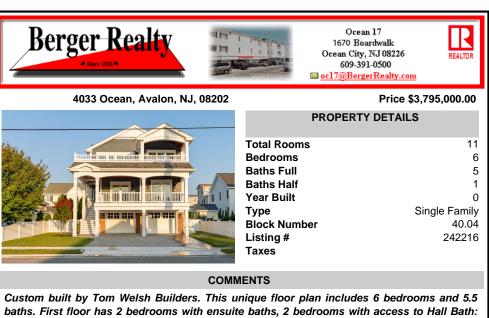

## COMMENTS

Custom built by Tom Welsh Builders. This unique floor plan includes 6 bedrooms and 5.5 baths. First floor has 2 bedrooms with ensuite baths, 2 bedrooms with access to Hall Bath: laundry / utility room and a Family room with wet bar and access to the deck overlooking the in-ground heated swimming pool. The two west facing bedrooms have access to the covered first floor deck...

Ask for Matthew Galownia Berger Realty Inc 1670 Boardwalk, Ocean City Call: 609-234-6472

Custom built by Tom Weish Builders. This unique floor plan includes 6 bedrooms and 5.5 baths. First floor has 2 bedrooms with ensuite baths, 2 bedrooms with access to Hall Bath: laundry / utility room and a Family room with wet bar and access to the deck overlooking the in-ground heated swimming pool. The two west facing bedrooms have access to the covered first floor deck...