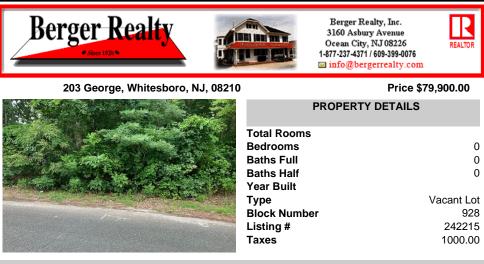

|         | Total Rooms  |            |
|---------|--------------|------------|
|         | Bedrooms     | 0          |
|         | Baths Full   | 0          |
|         | Baths Half   | 0          |
|         | Year Built   |            |
|         | Туре         | Vacant Lot |
|         | Block Number | 928        |
| a state | Listing #    | 242215     |
|         | Taxes        | 1000.00    |
| 125     |              |            |

## COMMENTS

This lot offers a rare combination of wooded privacy and spaciousness, with 1.78 acres of wooded land. The lot's similarity to a cul-de-sac adds to its desirability, providing a quiet enclave for future residents. This exceptional land presents an opportunity to conceive and construct a dream residence amid the natural beauty with provacy. With mature trees providing a ...