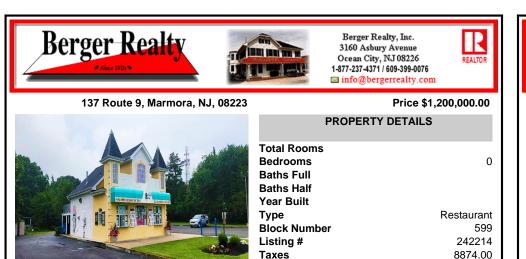

## COMMENTS

Here's the 'Scoop'! Check out this awesome spot for your next business venture. Located on a busy highway with tons of visibility, this established ice cream shop is ready for you! With 2000 square feet (1700 SF on the main floor and 300 SF on the second floor), this space offers plenty of potential. Right on a major highway, everyone will see you! Plus, it's just m...