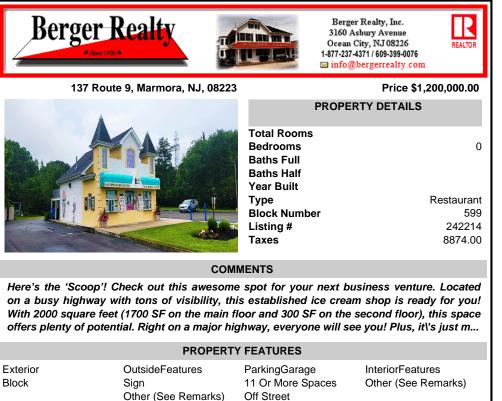

## COMMENTS

Here's the 'Scoop'! Check out this awesome spot for your next business venture. Located on a busy highway with tons of visibility, this established ice cream shop is ready for you! With 2000 square feet (1700 SF on the main floor and 300 SF on the second floor), this space offers plenty of potential. Right on a major highway, everyone will see you! Plus, it's just m...