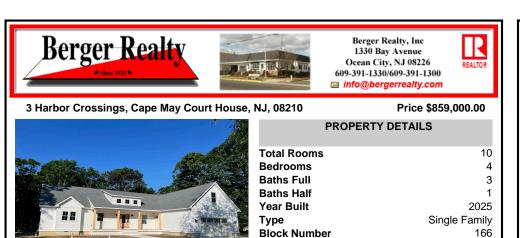

## 3 Harbor Crossings, Cape May Court House, NJ, 08210

## Price \$859,000.00

|                                                                                                                 | Тс             |
|-----------------------------------------------------------------------------------------------------------------|----------------|
|                                                                                                                 | To<br>Be       |
|                                                                                                                 | Ba             |
|                                                                                                                 | Ba<br>Ba<br>Ye |
|                                                                                                                 | Ye             |
|                                                                                                                 | Ту             |
|                                                                                                                 | Ту<br>ВІ       |
|                                                                                                                 | Li             |
| The second se | Та             |
|                                                                                                                 |                |

Call: 609-602-4492

Email to: bf@bergerrealty.com

| Total Rooms  | 10            |
|--------------|---------------|
| Bedrooms     | 4             |
| Baths Full   | 3             |
| Baths Half   | 1             |
| ear Built    | 2025          |
| Гуре         | Single Family |
| Block Number | 166           |
| _isting #    | 242198        |
| Taxes        |               |
|              |               |

**PROPERTY DETAILS** 