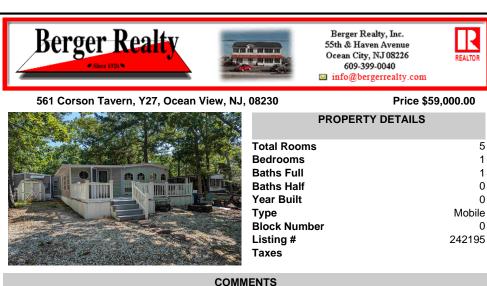

CONIVIENTS

This is a distinctive unit located on Park Place, set aside from the park's activity for peace and quiet. It boasts a view of a wooded area, with no other units facing it. The property features a large deck, a storage shed, and plenty of parking space. A spacious Florida room includes a bed and can easily be converted into a second bedroom. The mobile home is open and wel...