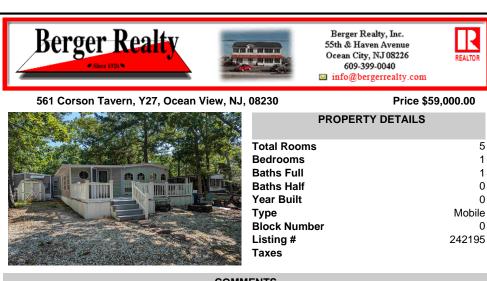

## COMMENTS

This is a distinctive unit located on Park Place, set aside from the park's activity for peace and quiet. It boasts a view of a wooded area, with no other units facing it. The property features a large deck, a storage shed, and plenty of parking space. A spacious Florida room includes a bed and can easily be converted into a second bedroom. The mobile home is open and wel...