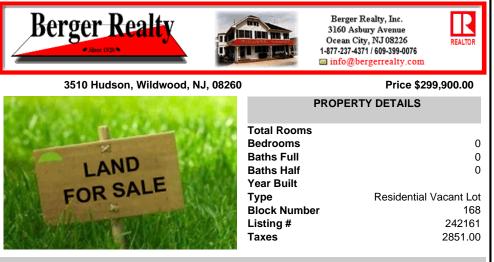

### COMMENTS

BE A PART OF THE NEW CONSTRUCTION WAVE OF WILDWOOD'S BACK BAY! Corner lot, approx. 40x97, partially cleared, in an area full of new development. This property comes with stamped plans from an architect for a 5 Bed 3.5 Bath home. Elevations, floorplans, and survey are located in associated docs. Contact agent for more information....