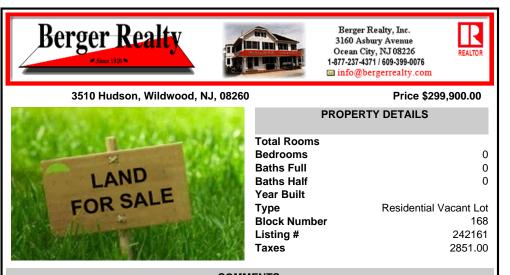

# COMMENTS

BE A PART OF THE NEW CONSTRUCTION WAVE OF WILDWOODL'S BACK BAY! Corner lot, approx. 40x97, partially cleared, in an area full of new development. This property comes with stamped plans from an architect for a 5 Bed 3.5 Bath home. Elevations, floorplans, and survey are located in associated docs. Contact agent for more information....