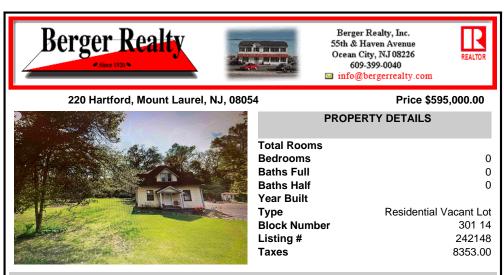

## COMMENTS

Just over 10 acres on Hartford Road in very desirable Mount Laurel. This property is not far from the corner of Union Road and minutes to 295. The land is incredibly peaceful surrounded by wildlife with the owner actively hunting on the property. The land is suitable for a minor subdivision to produce a total of two buildable lots. Currently a home sits on a portion of ...