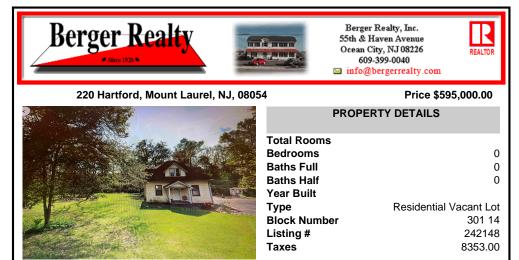

## COMMENTS

Just over 10 acres on Hartford Road in very desirable Mount Laurel. This property is not far from the corner of Union Road and minutes to 295. The land is incredibly peaceful surrounded by wildlife with the owner actively hunting on the property. The land is suitable for a minor subdivision to produce a total of two buildable lots. Currently a home sits on a portion of ...