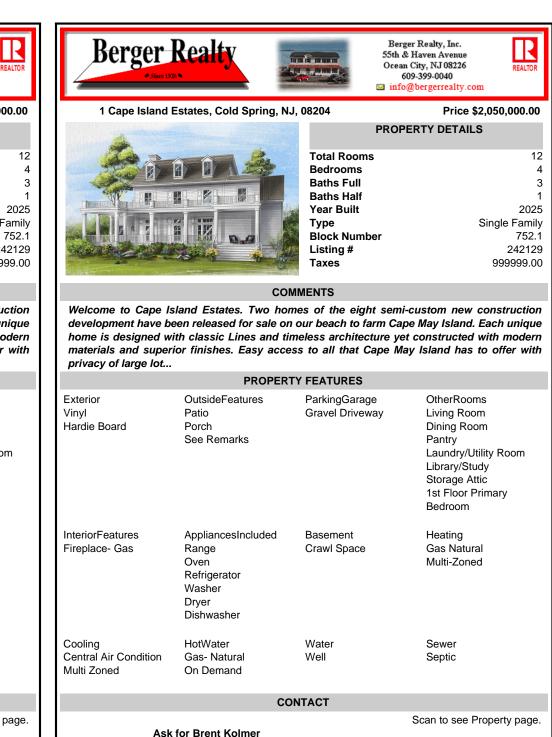

welcome to Cape Island Estates. Two nomes of the eight semi-custom new construction development have been released for sale on our beach to farm Cape May Island. Each unique home is designed with classic Lines and timeless architecture yet constructed with modern materials and superior finishes. Easy access to all that Cape May Island has to offer with privacy of large lot...

| pintaey en large reall                                                                                                          |                                                                                      |                                  |                                                                                                                                              |
|---------------------------------------------------------------------------------------------------------------------------------|--------------------------------------------------------------------------------------|----------------------------------|----------------------------------------------------------------------------------------------------------------------------------------------|
|                                                                                                                                 | PROPER                                                                               | TY FEATURES                      |                                                                                                                                              |
| Exterior<br>Vinyl<br>Hardie Board                                                                                               | OutsideFeatures<br>Patio<br>Porch<br>See Remarks                                     | ParkingGarage<br>Gravel Driveway | OtherRooms<br>Living Room<br>Dining Room<br>Pantry<br>Laundry/Utility Room<br>Library/Study<br>Storage Attic<br>1st Floor Primary<br>Bedroom |
| InteriorFeatures<br>Fireplace- Gas                                                                                              | AppliancesIncluded<br>Range<br>Oven<br>Refrigerator<br>Washer<br>Dryer<br>Dishwasher | Basement<br>Crawl Space          | Heating<br>Gas Natural<br>Multi-Zoned                                                                                                        |
| Cooling<br>Central Air Condition<br>Multi Zoned                                                                                 | HotWater<br>Gas- Natural<br>On Demand                                                | Water<br>Well                    | Sewer<br>Septic                                                                                                                              |
|                                                                                                                                 | CC                                                                                   | NTACT                            |                                                                                                                                              |
| Ask for Brent Kolmer<br>Berger Realty Inc<br>109 E 55th St., Ocean City<br>Call: 609-287-2888<br>Email to: bak@bergerrealty.com |                                                                                      |                                  | Scan to see Property page.                                                                                                                   |