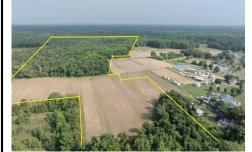

# **COMMENTS**

Extremely Large parcel of land in Cape May County with a significant portion of upland to use. Let your vision be your guide. Currently zoned Residential Business. drawn property lines are approximate....

# COMMENTS

Extremely Large parcel of land in Cape May County with a significant portion of upland to use. Let your vision be your guide. Currently zoned Residential Business. drawn property lines are approximate....