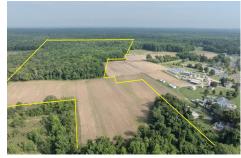

# **COMMENTS**

Extremely Large parcel of land in Cape May County with a significant portion of upland to use. Let your vision be your guide. Currently zoned Residential Business. drawn property lines are approximate....

# COMMENTS

Extremely Large parcel of land in Cape May County with a significant portion of upland to use. Let your vision be your guide. Currently zoned Residential Business. drawn property lines are approximate....