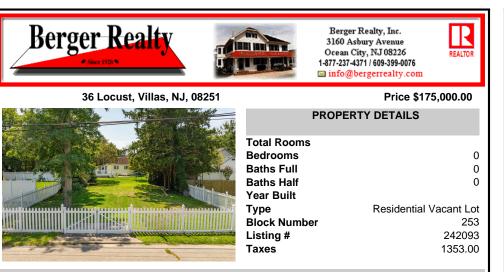

# 36 Locust, Villas, NJ, 08251

# Price \$175,000.00

| PROPERTY DETAILS            |
|-----------------------------|
| Total Rooms                 |
| Bedrooms 0                  |
| Baths Full 0                |
| Baths Half 0                |
| Year Built                  |
| Type Residential Vacant Lot |
| Block Number 253            |
| Listing # 242093            |
| <b>Taxes</b> 1353.00        |
|                             |
|                             |