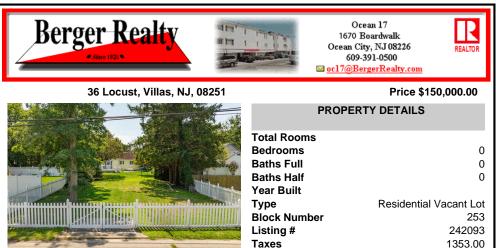

## COMMENTS

Fantastic opportunity to own a 50  $\times$  100 residential lot close to the heart of town! This prime location, situated on the southern side of Fulling Mill Rd, is just a short distance from local stores, including the popular Fleck's Ice Cream. The cleared lot, adorned with mature trees, provides an ideal setting to build your dream home. Please note, the seller is responsible...