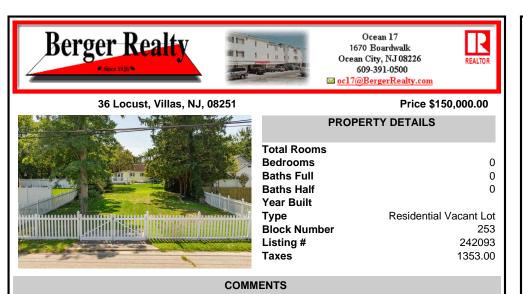

## COMMENTS

Fantastic opportunity to own a 50  $\times$  100 residential lot close to the heart of town! This prime location, situated on the southern side of Fulling Mill Rd, is just a short distance from local stores, including the popular Fleck's Ice Cream. The cleared lot, adorned with mature trees, provides an ideal setting to build your dream home. Please note, the seller is responsible...