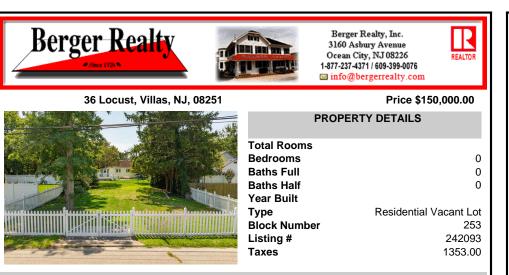

# Total Roc Bedroom Baths Ful Baths Ha Year Built Type Block Nu Listing # Taxes

| PROPERTY DETAILS |                        |
|------------------|------------------------|
| tal Rooms        |                        |
| drooms           | 0                      |
| ths Full         | 0                      |
| ths Half         | 0                      |
| ar Built         |                        |
| pe               | Residential Vacant Lot |
| ock Number       | 253                    |
| ting #           | 242093                 |
| xes              | 1353.00                |