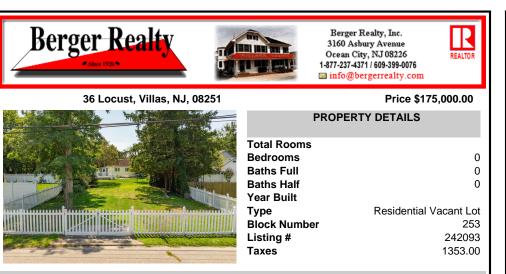

## COMMENTS

Fantastic opportunity to own a 50 x 100 residential lot close to the heart of town! This prime location, situated on the southern side of Fulling Mill Rd, is just a short distance from local stores, including the popular Fleck's Ice Cream. The cleared lot, adorned with mature trees, provides an ideal setting to build your dream home. Please note, the buyer is responsible ...

# COMMENTS

Fantastic opportunity to own a 50 x 100 residential lot close to the heart of town! This prime location, situated on the southern side of Fulling Mill Rd, is just a short distance from local stores, including the popular Fleck's Ice Cream. The cleared lot, adorned with mature trees, provides an ideal setting to build your dream home. Please note, the buyer is responsible ...