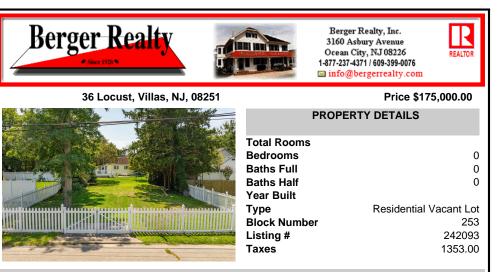

# \_S

| PROPERTY DETAILS                                                               |
|--------------------------------------------------------------------------------|
| Total RoomsBedrooms0Baths Full0Baths Half0                                     |
| Year BuiltTypeResidential Vacant LotBlock Number253Listing #242093Taxes1353.00 |