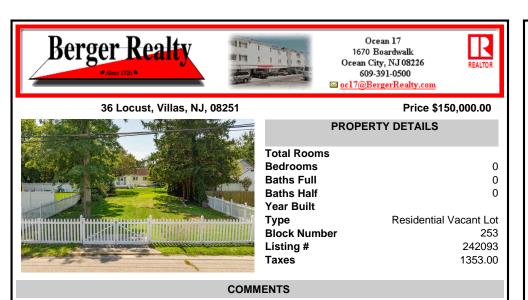

## COMMENTS

Fantastic opportunity to own a 50 x 100 residential lot close to the heart of town! This prime location, situated on the southern side of Fulling Mill Rd, is just a short distance from local stores, including the popular Fleck's Ice Cream. The cleared lot, adorned with mature trees, provides an ideal setting to build your dream home. Please note, the seller is responsible...