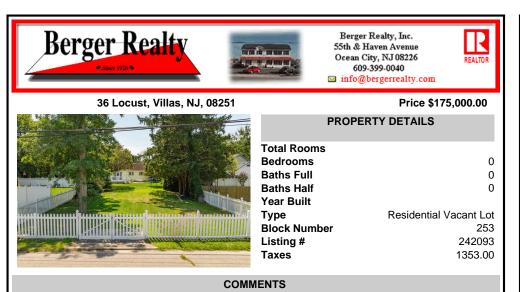

## COMMENTS

Taxes

Fantastic opportunity to own a 50 x 100 residential lot close to the heart of town! This prime location, situated on the southern side of Fulling Mill Rd, is just a short distance from local stores, including the popular Fleck's Ice Cream. The cleared lot, adorned with mature trees, provides an ideal setting to build your dream home. Please note, the buyer is responsible ...