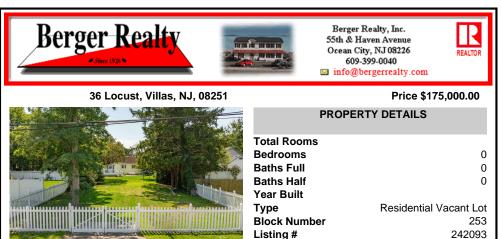

## COMMENTS

Taxes

Fantastic opportunity to own a 50 x 100 residential lot close to the heart of town! This prime location, situated on the southern side of Fulling Mill Rd, is just a short distance from local stores, including the popular Fleck's Ice Cream. The cleared lot, adorned with mature trees, provides an ideal setting to build your dream home. Please note, the buyer is responsible ...